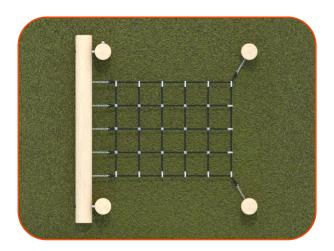

## **Functions**

SCALE 1:100

## Materials

Natural robinia wood

Polypropylene ropes pp - multisplit type with a steel core and a diameter of 16 mm

Solid and esthetic rope connectors made of injection molded polyamide.