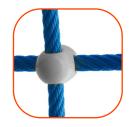

## Materials

Natural robinia wood

Polypropylene ropes pp - multisplit type with a steel core and a diameter of 16 mm

Solid and esthetic rope connectors made of injection molded polyamide.