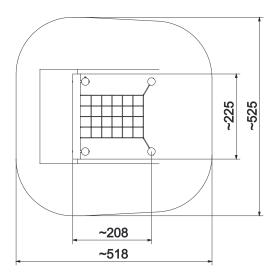

## Information about the product

| Dimensions                              | ca. 208 x 225 cm |
|-----------------------------------------|------------------|
| Safety zone                             | ca. 518 x 525 cm |
| Safety zone area                        | ca. 25 m²        |
| Overall height                          | ca. 132 cm       |
| Free fall height                        | ca. 50 cm        |
| Amount of users                         | 3                |
| Product complies with EN 1176-1:2017-12 | Yes              |
| Availability of spare parts             | Yes              |
| Age range                               | 3-12             |
|                                         |                  |