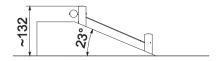

## Information about the product

| Dimensions                              | ca. 208 x 225 cm |
|-----------------------------------------|------------------|
| Safety zone                             | ca. 518 x 525 cm |
| Safety zone area                        | ca. 25 m²        |
| Overall height                          | ca. 132 cm       |
| Free fall height                        | ca. 50 cm        |
| Amount of users                         | 3                |
| Product complies with EN 1176-1:2017-12 | Yes              |
| Availability of spare parts             | Yes              |
| Age range                               | 3-12             |
|                                         |                  |