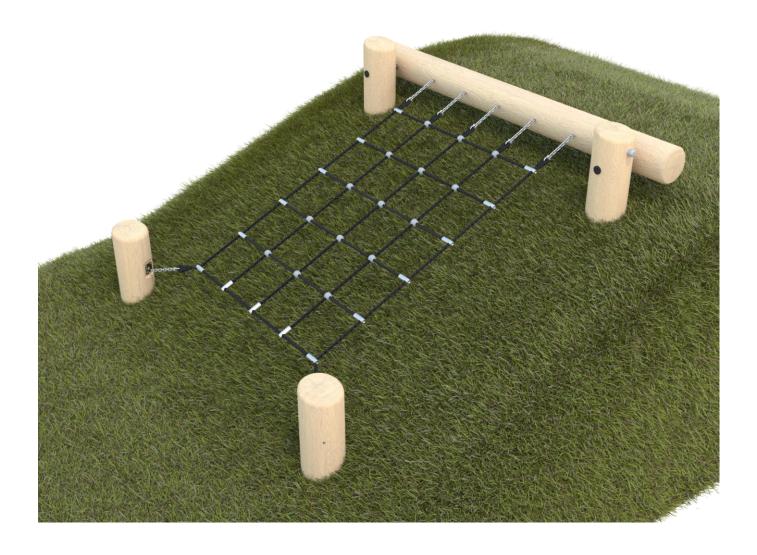

## **Functions**

SCALE 1:100

## Materials

Natural robinia wood

Polypropylene ropes pp - multisplit type with a steel core and a diameter of 16 mm

Solid and esthetic rope connectors made of injection molded polyamide.